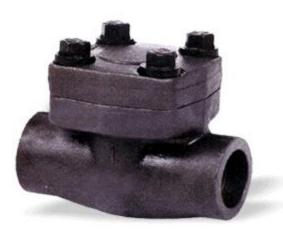

### **FCS VALVES**

UNIMAC compact design, high pressure, Forged Steel Check Valves are designed and manufactured according to BS 5352 to meet requirements of small Pipelines up to 50NB.

They are available either with Threaded or Socket Weld ends. Hard Faced Trim material ensures perfect Sealing and long life. Properly guided Lift type Disc which acts on its own according to flow direction.