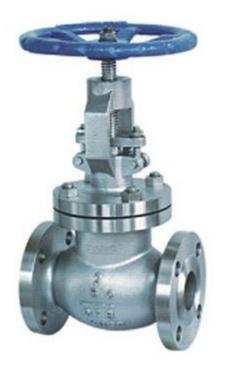

### **GLOBE VALVES**

UNIMAC Globe Valves are meticulously designed to ensure 100% smooth flow area to reduce pressure drop across the valve. Specially designed Seat and Packing material are provided for superheated steam and high temperature oils and fluids to ensure trouble free service and longer life.