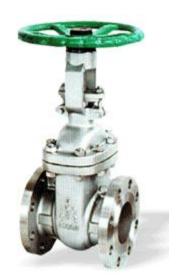

### **GATE VALVES**

UNIMAC Gate Valves are provided with properly machined and lapped backseat to ensure re-packing under pressure while fully open.

Gaskets and Gland packing material are selected to suit service conditions like temperature, corrosion, erosion, pressure, vacuum and other applications.

#### **GATE VALVES**