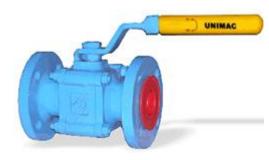

### **BALL VALVES**

UNIMAC Ball Valves are designed and manufactured as per the latest international standards considering maximum safety, performance and long life.

In order to insert the ball into the body, three different types of assembly exist. Not only does the type affect the ease of assembly, but it also influences the maintainability of the valve.

### **BALL VALVES**

#### Single piece valves -

The ball is enclosed in the body by an insert fitted along the valve's axis. This eliminates the possibility of body joint leakage and any chance of disconnection whilst in service, but when maintenance is required, the whole valve has to be removed from the pipeline.

#### Two and three piece valves -

The body of the value is split in one or two places in the same plane as the value flange, and these pieces are bolted together. This has the advantage of simplified, in-line maintenance.

#### **Top entry valves -**

The ball is inserted through a bonnet in the top of the valve. This facilitates in-line maintenance.