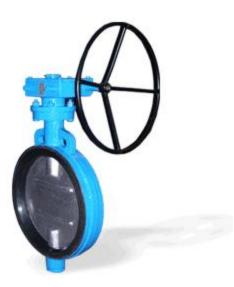

### **BUTTERFLY VALVES**

UNIMAC Butterfly Valves manufactured as per API/BS/DIN/IS STANDARDS, specially designed with integrally moulded elastomer body sleeve for longer life and trouble free performance.

Integrally moulded sleeve ensures perfect resistance against friction between the disc and the sleeve. The Valves are also provided with weather sealing.

### **BUTTERFLY VALVES**

The valves are also available with extended neck for insulation purpose and removable handle for safety purpose at site. The valves are offered with HAND LEVER , GEAR OPERATION AND PNEUMATIC/ELECTRICAL ACTUATORS.PRESSURE RANGE AVAILABLE PN 10 AND PN 16 AND SIZES AVAILABLE from 40MM UPTO 2000 MM.