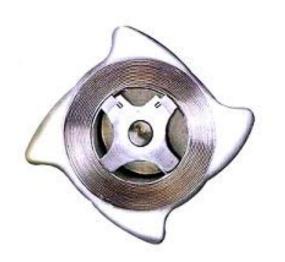

### **CHECK VALVES**

- The Sealing efficiency is a very critical aspect of Check Valves to safeguard pumping systems.
- UNIMAC check valves are designed to sustain backpressure and water hammering in piping systems.
- UNIMAC CHECK VALVES ARE AVAILALE IN SINGLE /DUAL PLATE DESIGN/WAFER/SWING TYPES.
- **Special Design Features** 
  - ROBUST LIGHT WEIGHT COMPACT ECONOMICAL

### **CHECK VALVES**

#### UNIMAC DISKCHECK VALVES (DCV)

Disc Check Valves must be fitted in accordance with the direction of flow arrow indicating correct fluid flow direction. When fitted with a spring they can be installed in any place. When supplied without a spring these must be fitted in a vertical flow line with the flow from bottom to top.