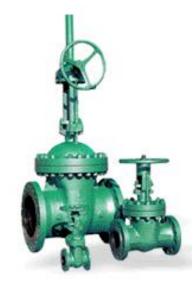

### **GATE VALVES**

UNIMAC Gate Valves are provided with properly machined and lapped backseat to ensure re-packing under pressure while fully open.

Gaskets and Gland packing material are selected to suit service conditions like temperature, corrosion, erosion, pressure, vacuum and other applications.

#### **GATE VALVES**