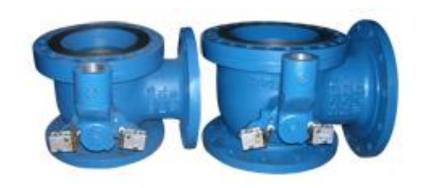

### **CHECK VALVES**

- The Sealing efficiency is a very critical aspect of Check Valves to safeguard pumping systems.
- UNIMAC check valves are designed to sustain backpressure and water hammering in piping systems.
- UNIMAC CHECK VALVES ARE AVAILALE IN SINGLE /DUAL PLATE DESIGN/WAFER/SWING TYPES.
- **Special Design Features** 
  - ROBUST LIGHT WEIGHT COMPACT ECONOMICAL

### **CHECK VALVES**

#### UNIMAC DISKCHECK VALVES (DCV)

Disc Check Valves must be fitted in accordance with the direction of flow arrow indicating correct fluid flow direction. When fitted with a spring they can be installed in any place. When supplied without a spring these must be fitted in a vertical flow line with the flow from bottom to top.