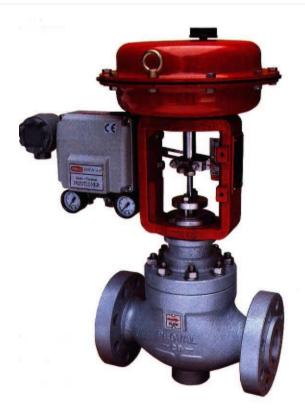

S**







### **DIAPHAM VALVES**



The basic construction of the Diaphragm valve is quite simple. It is composed of three principal units called Body, Bonnet and Diaphragm.

Diaphragm valves are particularly suitable for service lines handling Corrosive, Abrasives, Viscous or Fibrous Fluids.





### **DIAPHAM VALVES**

#### Advantages of DIAPHRAGM Valves

- The most economical corrosion/abrasion resisting valve available today. - Versatile Body and Diaphragm materials.
- 2. Permanent bubble tightness against slurry, fiber and gases.- Resilient closure.
- 3. No contamination. The most suitable for Nuclear & Food Service.
- 4. No Gland packing.
- 5. Simple in-line maintenance.
- 6. Easy dismantling and assembly possible without removing the body from pipeline.



#### **CONTROL VALVES**





### **KNIFE GATE VALVE**

Size Range

Leakage

- **nge** 40 mm 300 mm
  - Conforming to MSS SP 81
- Leakage No Visible leakage during testing.
- Rate

Test

Rating

- Painting
- 5 Bar for values in cast iron body 10 bar for values in Steel / Stainless Steel body Maximum service temperature of 80° C with polyyutherene seal.
  - Except for Stainless steel components, all exteriors will be painted with blue Eoxy Paint.



### **KNIFE GATE VALVE**

#### **Valve Working Pressure**



- 50 mm 300 mm 150 psi
- 400 mm 450 mm 75 psi
- 500 mm 600 mm 50 psi
- Working pressure will be 40 psi when supplied with ASBESTOS packing for valve up to 600 mm size.



### **KNIFE GATE VALVE**

#### **Application : Paper & Pulp Industries**





### **KNIFE GATE VALVE**

#### **Application : Power Plants & S