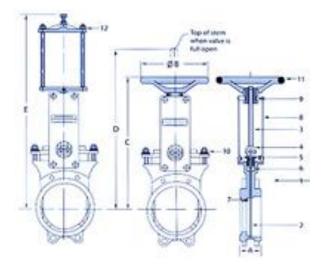

### **KNIFE GATE VALVE**

Size Range

Leakage

- **nge** 40 mm 300 mm
  - Conforming to MSS SP 81
- Leakage No Visible leakage during testing.
- Rate

Test

Rating

- Painting
- 5 Bar for values in cast iron body 10 bar for values in Steel / Stainless Steel body Maximum service temperature of 80° C with polyyutherene seal.
  - Except for Stainless steel components, all exteriors will be painted with blue Eoxy Paint.

### **KNIFE GATE VALVE**

#### **Valve Working Pressure**

- 50 mm 300 mm 150 psi
- 400 mm 450 mm 75 psi
- 500 mm 600 mm 50 psi
- Working pressure will be 40 psi when supplied with ASBESTOS packing for valve up to 600 mm size.