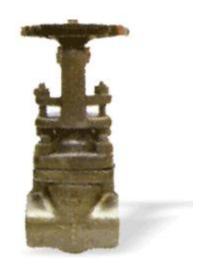

### **GATE VALVES**

UNIMAC Gate Valves are provided with properly machined and lapped backseat to ensure re-packing under pressure while fully open.

Gaskets and Gland packing material are selected to suit service conditions like temperature, corrosion, erosion, pressure, vacuum and other applications.

#### **GATE VALVES**