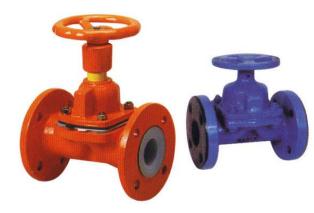

### **DIAPHAM VALVES**

The basic construction of the Diaphragm valve is quite simple. It is composed of three principal units called Body, Bonnet and Diaphragm.

Diaphragm valves are particularly suitable for service lines handling Corrosive, Abrasives, Viscous or Fibrous Fluids.

### **DIAPHAM VALVES**

#### Advantages of DIAPHRAGM Valves

- The most economical corrosion/abrasion resisting valve available today. - Versatile Body and Diaphragm materials.
- 2. Permanent bubble tightness against slurry, fiber and gases.- Resilient closure.
- 3. No contamination. The most suitable for Nuclear & Food Service.
- 4. No Gland packing.
- 5. Simple in-line maintenance.
- 6. Easy dismantling and assembly possible without removing the body from pipeline.