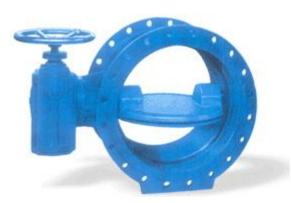

### **BUTTERFLY VALVES**

UNIMAC Butterfly Valves manufactured as per API/BS/DIN/IS STANDARDS, specially designed with integrally moulded elastomer body sleeve for longer life and trouble free performance.

Integrally moulded sleeve ensures perfect resistance against friction between the disc and the sleeve. The Valves are also provided with weather sealing.

### **BUTTERFLY VALVES**

The valves are also available with extended neck for insulation purpose and removable handle for safety purpose at site. The valves are offered with HAND LEVER , GEAR OPERATION AND PNEUMATIC/ELECTRICAL ACTUATORS.PRESSURE RANGE AVAILABLE PN 10 AND PN 16 AND SIZES AVAILABLE from 40MM UPTO 2000 MM.