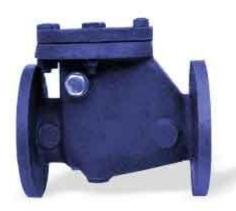

### **CHECK VALVES**

- The Sealing efficiency is a very critical aspect of Check Valves to safeguard pumping systems.
- UNIMAC check valves are designed to sustain backpressure and water hammering in piping systems.
- UNIMAC CHECK VALVES ARE AVAILALE IN SINGLE /DUAL PLATE DESIGN/WAFER/SWING TYPES.
- **Special Design Features** 
  - ROBUST LIGHT WEIGHT COMPACT ECONOMICAL

#### UNIMAC DISKCHECK VALVES (DCV)

Disc Check Valves must be fitted in accordance with the direction of flow arrow indicating correct fluid flow direction. When fitted with a spring they can be installed in any place. When supplied without a spring these must be fitted in a vertical flow line with the flow from bottom to top.