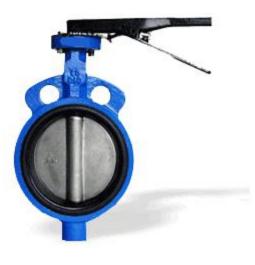

### **BUTTERFLY VALVES**

UNIMAC Butterfly Valves manufactured as per API/BS/DIN/IS STANDARDS, specially designed with integrally moulded elastomer body sleeve for longer life and trouble free performance.

Integrally moulded sleeve ensures perfect resistance against friction between the disc and the sleeve. The Valves are also provided with weather sealing.

### **BUTTERFLY VALVES**

The valves are also available with extended neck for insulation purpose and removable handle for safety purpose at site. The valves are offered with HAND LEVER , GEAR OPERATION AND PNEUMATIC/ELECTRICAL ACTUATORS.PRESSURE RANGE AVAILABLE PN 10 AND PN 16 AND SIZES AVAILABLE from 40MM UPTO 2000 MM.