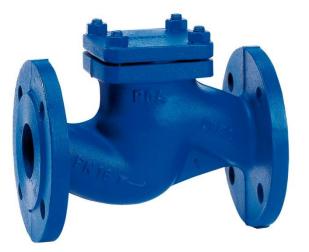

### **CHECK VALVES**

- The Sealing efficiency is a very critical aspect of Check Valves to safeguard pumping systems.
- UNIMAC check valves are designed to sustain backpressure and water hammering in piping systems.
- UNIMAC CHECK VALVES ARE AVAILALE IN SINGLE /DUAL PLATE DESIGN/WAFER/SWING TYPES.
- **Special Design Features** 
  - ROBUST LIGHT WEIGHT COMPACT ECONOMICAL

### **CHECK VALVES**

#### UNIMAC DISKCHECK VALVES (DCV)

Disc Check Valves must be fitted in accordance with the direction of flow arrow indicating correct fluid flow direction. When fitted with a spring they can be installed in any place. When supplied without a spring these must be fitted in a vertical flow line with the flow from bottom to top.