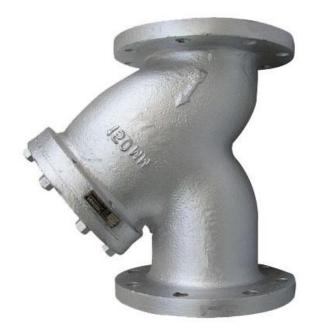

### **STRAINER**

**UNIMAC Strainer** are available in Angle & 'Y' type , and are available in Cast Iron ,Cast Steel, MS Fabricated, Flange type, provided with filter element. Filter element is made from Brass/ Bronze/ Stainless Steel having standard 40 mesh and supported with perforated sheet. Sizes available from 15 mm to 500 mm and strainers are tested at required pressure at our works prior to despatch.