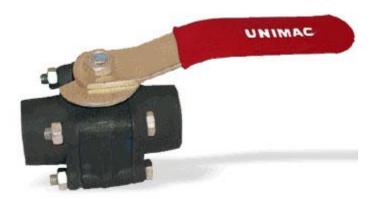

### **BALL VALVES**

UNIMAC Ball Valves are designed and manufactured as per the latest international standards considering maximum safety, performance and long life.

In order to insert the ball into the body, three different types of assembly exist. Not only does the type affect the ease of assembly, but it also influences the maintainability of the valve.

### **BALL VALVES**