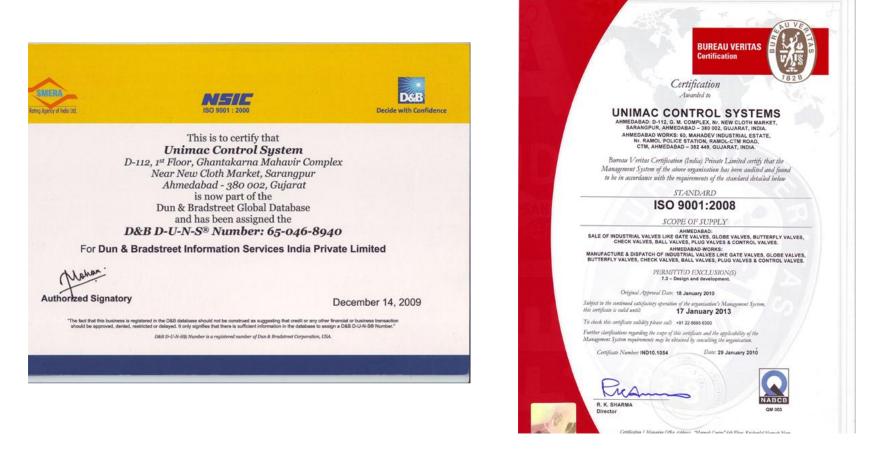

### **UNIMAC CONTROL SYSEM**

#### **Engineering Simplified**



Industrial Valves - Ball Valves | Butterfly Valves | Gate Valves | Globe Valves | Check Valves | Plug Valves | India

#### **MFG By : Unimac Valve**



### ABOUT US

### We also manufacture special valves as per customers' Design and Requirements.

At UNIMAC we have simplified engineering for better quality and affordable prices, which has resulted in tremendous demand of the Unimac valves in the domestic and international market.



Our products are passed through stringent quality parameters required by international standards like API, ANSI, BS, IS, DIN STANDARDS.



### CERTIFICATE





### **BALL VALVES**



UNIMAC Ball Valves are designed and manufactured as per the latest international standards considering maximum safety, performance and long life.

In order to insert the ball into the body, three different types of assembly exist. Not only does the type affect the ease of assembly, but it also influences the maintainability of the valve.





### **BALL VALVES**

#### Single piece valves -

The ball is enclosed in the body by an insert fitted along the valve's axis. This eliminates the possibility of body joint leakage and any chance of disconnection whilst in service, but when maintenance is required, the whole valve has to be removed from the pipeline.

#### Two and three piece valves -

The body of the value is split in one or two places in the same plane as t